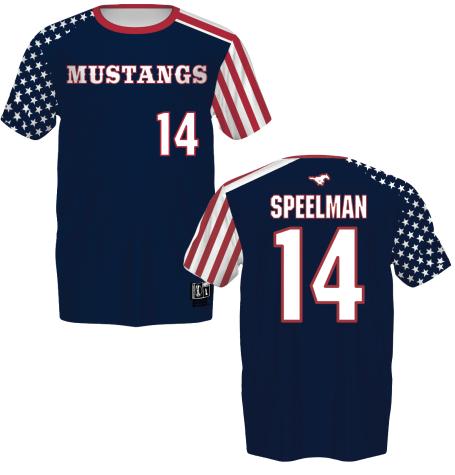

## **Design Name:** Mustangs Stars/Stripes **#2 Design Number:** 03-22-0806

PLEASE check this proof carefully for errors and omissions. Your signature constitutes acceptance of full responsibility for all errors, omissions, legal and ethical compliance in this document. We will not accept liability for errors overlooked at this stage of proofing. Although the design on this proof is property of the customer, all design files (including digital files) used to produce the design become property of Powell Prints.