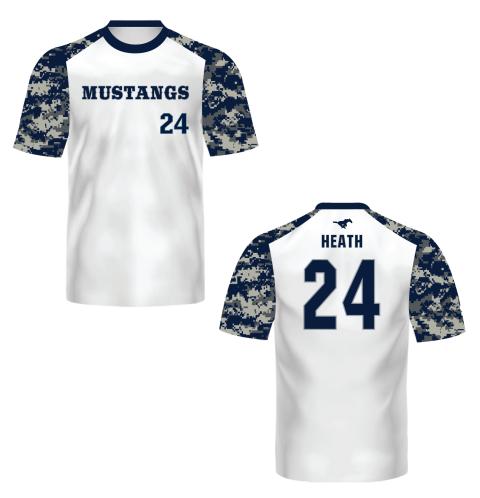

**Design Name:** Mustangs White Camo **#4 Design Number:** 020-1702

PLEASE check this proof carefully for errors and omissions. Your signature constitutes acceptance of full responsibility for all errors, omissions, legal and ethical compliance in this document. We will not accept liability for errors overlooked at this stage of proofing. Although the design on this proof is property of the customer, all design files (including digital files) used to produce the design become property of Powell Prints.